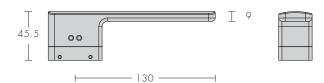

er Handle 5273

- Full hardware suite available
- Concealed mounting
- Sprung roses



#### Mounting Information

- 38mm fixing centres are standard.
- 41 mm rose fixing centres are available for Lockwood locks.
- Handles are available in pairs, back to back, surface or back fixed singles and fixed/dummy lever options specify (F)

See the 'Rose Mounting Options' in 'Technical Documentation'

#### **Finishes**

Available in an extensive range of finishes, visit the **Finishes** section for more information.

Chant products are hand finished so minor size and finish variations can occur.

### Handing Information



- Handing as viewed from the external or perceived external.

For more detailed information visit the **Technical Documentation** section on the lever page.

## **Dimensions**