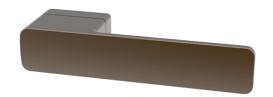

# Bella 2 - Lever Handle 5273

- Full hardware suite available
- Concealed mounting
- Sprung roses