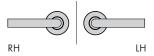

### Handing Information

- Handing as viewed from the external or perceived external.

For more detailed information visit the **Technical Documentation** section on the lever page.