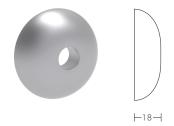

## Rose Information:

PM44

- A Rose 50.8mm fixings at 45 degrees - Legge 990 & Lockwood 3500 series
- B Rose 39.5mm horizontal fixings - Euro locks
- C Rose 39.5mm vertical fixings - Euro locks
- D, E, F, G Miscellaneous see technical page

PM44

H Rose - 38mm horizontal fixings

- l Rose 38mm vertical fixings
- J Rose 41 mm horizontal fixings
- K Rose 41mm vertical fixings