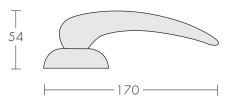

## Rib Levers on Rose



\*Shown in SCPV





Technical

## Handing Information

- Levers on rose are reversible.
- For pairs of handles specify handing as viewed from the external (or perceived external) or outside of the door, ie. Handles on the left edge of the door are LH, handles on the right edge are RH.
- Singles should be handed as viewed.

Products are available in an extensive range of finishes, see the finishes section for details.

63

## Rose Information:

PM44



- A Rose 50.8mm fixings at 45 degrees - Legge 990 & Lockwood 3500 series
- B Rose 39.5mm horizontal fixings - Euro locks
- C Rose 39.5mm vertical fixings - Euro locks
- D, E, F, G Miscellaneous see technical page



PM44







H Rose - 38mm horizontal fixings

- l Rose 38mm vertical fixings
- J Rose 41 mm horizontal fixings
- K Rose 41mm vertical fixings