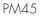

## Rib Levers on Rose



\*Shown in SCPV





Technical

## Handing Information

- Levers on rose are reversible.
- For pairs of handles specify handing as viewed from the external (or perceived external) or outside of the door, ie. Handles on the left edge of the door are LH, handles on the right edge are RH.
- Singles should be handed as viewed.

Products are available in an extensive range of finishes, see the finishes section for details.

63

## Rose Information:

PM44



- A Rose 50.8mm fixings at 45 degrees - Legge 990 & Lockwood 3500 series
- B Rose 39.5mm horizontal fixings - Euro locks
- C Rose 39.5mm vertical fixings - Euro locks
- D, E, F, G Miscellaneous see technical page



PM44







H Rose - 38mm horizontal fixings

- l Rose 38mm vertical fixings
- J Rose 41 mm horizontal fixings
- K Rose 41mm vertical fixings