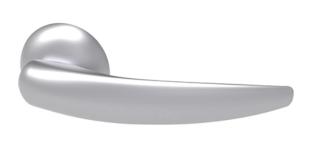

## Rib Levers on Rose



\*Shown in SCPV





Technical

## Handing Information

- Levers on rose are reversible.
- For pairs of handles specify handing as viewed from the external (or perceived external) or outside of the door, ie. Handles on the left edge of the door are LH, handles on the right edge are RH.
- Singles should be handed as viewed.

Products are available in an extensive range of finishes, see the finishes section for details.

63

## Rose Information:

PM44



- A Rose 50.8mm fixings at 45 degrees - Legge 990 & Lockwood 3500 series
- B Rose 39.5mm horizontal fixings - Euro locks
- C Rose 39.5mm vertical fixings - Euro locks
- D, E, F, G Miscellaneous see technical page



PM44







H Rose - 38mm horizontal fixings

- l Rose 38mm vertical fixings
- J Rose 41 mm horizontal fixings
- K Rose 41mm