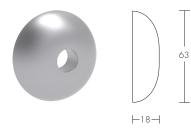

## Rose Information:

- A Rose 50.8mm fixings at 45 degrees - Legge 990 & Lockwood 3500 series
- B Rose 39.5mm horizontal fixings - Euro locks
- C Rose 39.5mm vertical fixings - Euro locks
- D, E, F, G Miscellaneous see technical page