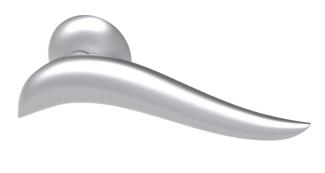

## Swim Levers on Rose

PM15







## Technical

## Handing Information

- Levers on rose are reversible.
- For pairs of handles specify handing as viewed from the external (or perceived external) or outside of the door, ie. Handles on the left edge of the door are LH, handles on the right edge are RH.
- Singles should be handed as viewed.

Products are available in an extensive range of finishes, see the finishes section for details.

## Rose Information:



- A Rose 50.8mm fixings at 45 degrees - Legge 990 & Lockwood 3500 series
- B Rose 39.5mm horizontal fixings - Euro locks
- C Rose 39.5mm vertical fixings - Euro locks
- D, E, F, G Miscellaneous see technical page