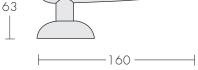

## Rose Information:

- A Rose 50.8mm fixings at 45 degrees - Legge 990 & Lockwood 3500 series
- B Rose 39.5mm horizontal fixings - Euro locks
- C Rose 39.5mm vertical fixings - Euro locks
- D, E, F, G Miscellaneous see technical page