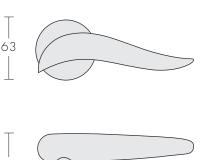

## Swim Levers on Rose

PM15

## Handing Information

- Levers on rose are reversible.
- For pairs of handles specify handing as viewed from the external (or perceived external) or outside of the door, ie. Handles on the left edge of the door are LH, handles on the right edge are RH.
- Singles should be handed as viewed.