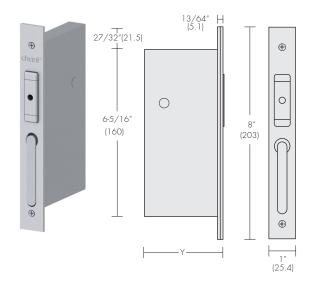

## SDCG Strike

Sliding Door Adjustable Strike with Gravity Edge Pull

Used in conjunction with the Sliding Door Compression Locks on double doors.

The Adjustable Strike projection allows it to be positioned so that the bolt claws of the compression lock engage freely into the strike, with minimal clearance. This allows the bolt in the compression lock to retract to compress the weather seals.

The strike is adjusted by a 3/16" hex allen key inserted through the hole in the dust plate in the middle of the strike.

The case is made of brass, with brass and 316 grade stainless steel components. Internal springs are 304 grade stainless steel for the best service life.

Dimensions

Model: Case depth:

6531 3"(76.2)