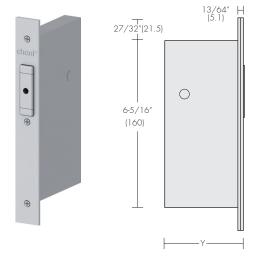

## SDA Strike

Sliding Door Adjustable Strike

Used in conjunction with the Sliding Door Compression Locks on double doors.

The Adjustable Strike projection allows it to be positioned so that the bolt claws of the compression lock engage freely into the strike, with minimal clearance. This allows the bolt in the compression lock to retract to compress the weather seals.

The strike is adjusted by a 3/16" hex allen key inserted through the hole in the dust plate in the middle of the strike.

The case is made of brass, with brass and 316 grade stainless steel components. Internal springs are 304 grade stainless steel for the best service life.

Dimensions

Model: Case depth:

6532 3"(76.2)