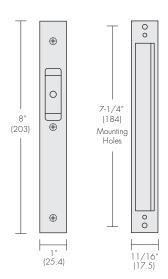

## SDA Strike

Sliding Door Adjustable Strike

Used in conjunction with the Sliding Door Compression Locks on double doors.

The Adjustable Strike projection allows it to be positioned so that the bolt claws of the compression lock engage freely into the strike, with minimal clearance. This allows the bolt in the compression lock to retract to compress the weather seals.

The strike is adjusted by a 3/16" hex allen key inserted through the hole in the dust plate in the middle of the strike.

The case is made of brass, with brass and 316 grade stainless steel components. Internal springs are 304 grade stainless steel for the best service life.

Dimensions

Model: Case depth:

6532 3"(76.2)