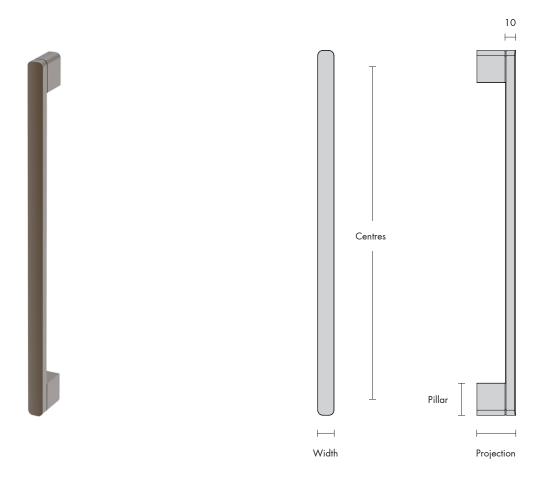

## Bella - Cabinet Pull Handles

- Full hardware suite available
- Designed & manufactured in New Zealand
- Solid brass construction

| Code | Centres       | Width | Pillar | Projection |
|------|---------------|-------|--------|------------|
| 5266 | 192, 224, 320 | 16    | 31     | 37.5       |

## Ordering

Specify cabinet pull handle **Centres** at time of ordering. i.e **5266** - **320** (for 320mm pull handle centres) Please advise thickness of door at time of order