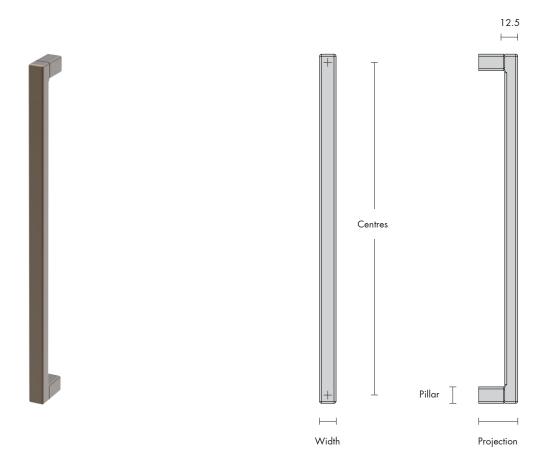

## Line - Cabinet Pull Handles

- Full hardware suite available
- Designed & manufactured in New Zealand
- Solid brass construction

| Code | Centres       | Width | Pillar | Projection |
|------|---------------|-------|--------|------------|
| 684  | 192, 224, 320 | 16    | 16     | 37.5       |