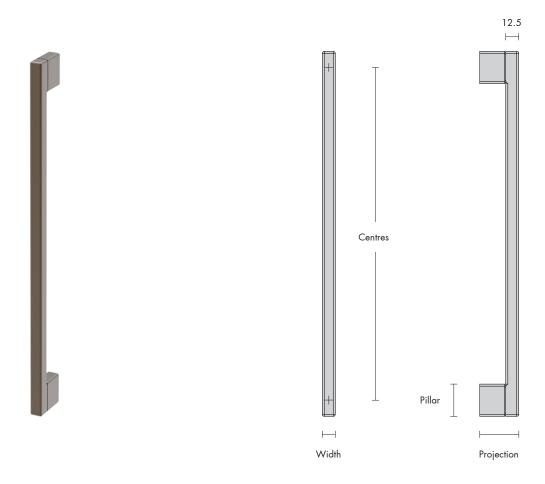

## Line 2 - Cabinet Pull Handles

- Full hardware suite available
- Designed & manufactured in New Zealand
- Solid brass construction

| Code | Centres       | Width | Pillar | Projection |
|------|---------------|-------|--------|------------|
| 5007 | 192, 224, 320 | 12.5  | 31     | 37.5       |

## Ordering

Specify cabinet pull handle **Centres** at time of ordering. i.e **5007 - 320** (for 320mm pull handle centres) Please advise thickness of door at time of order