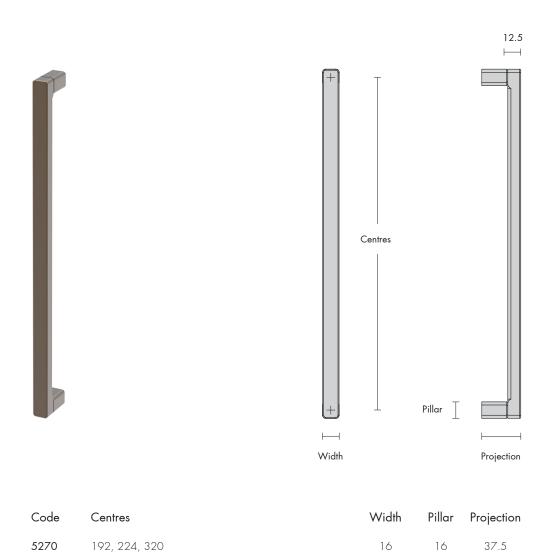

## Ordering

Specify cabinet pull handle **Centres** at time of ordering. i.e **5270 - 320** (for 320mm pull handle centres) Please advise thickness of door at time of order