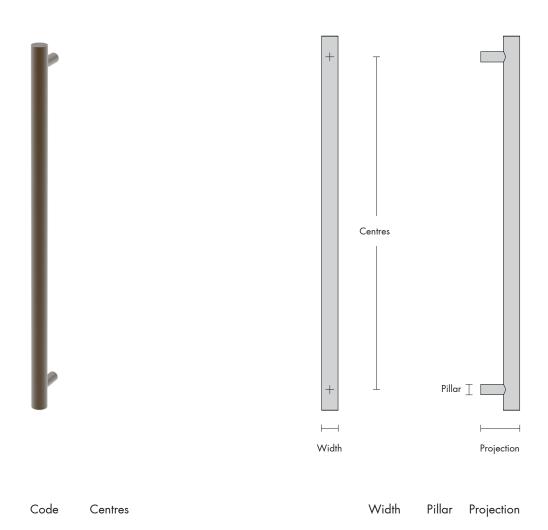

## Rod - Cabinet Pull Handles

- Full hardware suite available
- Designed & manufactured in New Zealand

- Solid brass construction

 729
 192, 224, 320
 16
 10
 37.5

 Note if larger pulls or contern are required for exhibit pulls our standard pull handle ranges can us he hack

Note if larger pulls or centers are required for cabinet pulls, our standard pull handle ranges can we be back fixed as an alternative.

## Ordering

Specify cabinet pull handle **Centres** at time of ordering. i.e **729 - 320** (for 320mm pull handle centres) Please advise thickness of door at time of order