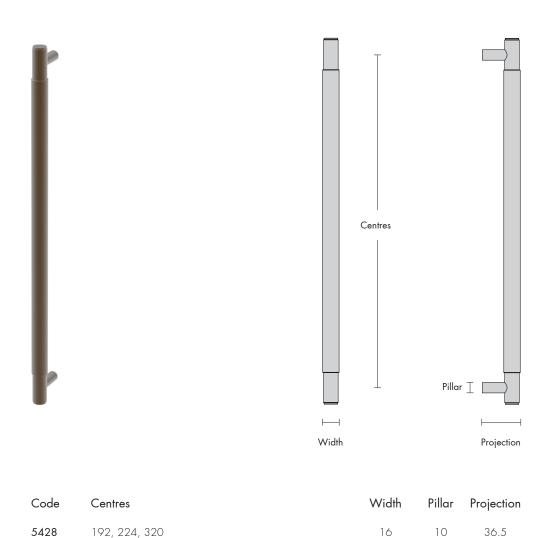

## Templar - Cabinet Pull Handles

- Full hardware suite available
- Designed & manufactured in New Zealand

- Solid brass construction

**Note** if larger pulls or centers are required for cabinet pulls, our standard pull handle ranges can we be back fixed as an alternative.

## Ordering

Specify cabinet pull handle **Centres** at time of ordering. i.e **5428 - 320** (for 320mm pull handle centres) Please advise thickness of door at time of order