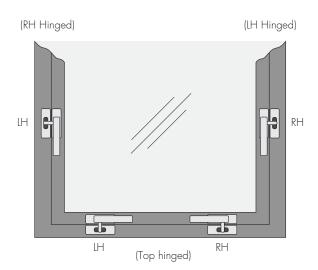

# Handing of Casement Fasteners

Casement fasteners are handed left (LH) or right (RH) regardless of whether the window is hinged from the side (casement) or from the top (awning). Small awning windows would have the casement positioned in the centre of the window.