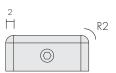

## Casement Base - Profile / Edge Detail

A range of base profiles & edge details are available to match across other chant door hardware products. However due to restrictions in space available the edge detail is limited to Square Edge (A) and Line (B).

Where possible the base edge detail should match that of the handle ie. 'Line' style products should be matched to P1-B and Radius should be specified with matching P3-A.

#### To order:

Step 1: Specify the outside edge profile, this determines the outside shape of the base you require, P1, P2, P3



### Edge Detail

Step 2: Specify the edge detail A or B. Ordering example: P1-A.

#### A - Square edge



#### B - Line - 2mm edge / corner rad.



# Handing of Casement Fasteners

Casement fasteners are handed left (LH) or right (RH) regardless of whether the window is hinged from the side (casement) or from the top (awning). Small awning windows would have the casement positioned in the centre of the window.