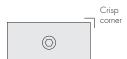

## Casement Base - Profile / Edge Detail

A range of base profiles & edge details are available to match across other chant door hardware products. However due to restrictions in space available the edge detail is limited to Square Edge (A) and Line (B).

Where possible the base edge detail should match that of the handle ie. 'Line' style products should be matched to P1-B and Radius should be specified with matching P3-A.

#### To order:

Step 1: Specify the outside edge profile, this determines the outside shape of the base you require, P1, P2, P3



### Edge Detail

Step 2: Specify the edge detail A or B. Ordering example: P1-A.

#### A - Square edge



#### B - Line - 2mm edge / corner rad.



# Handing of Casement Fasteners

Casement fasteners are handed left (LH) or right (RH) regardless of whether the window is hinged from the side (casement) or from the top (awning). Small awning windows would have the casement positioned in the centre of the window.