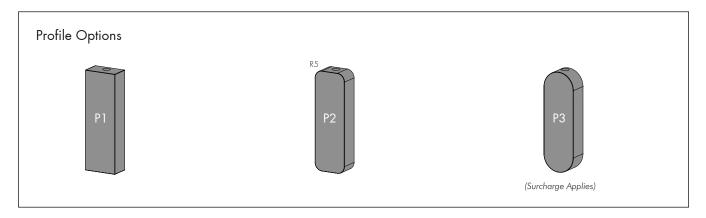

#### To order:

Step 1: Specify the outside edge profile, this determines the outside shape of the base you require, P1, P2, P3

Where possible the base edge detail should match that of the handle ie. 'Line' style products should be matched to P1-B and Radius should be specified with matching P3-A.