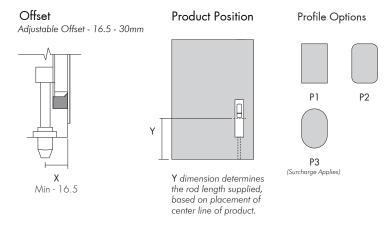

## Flush Bolt - Round Bolt

This product has been designed to provide contemporary flush locking systems for conventional, bifold and sliding doors.

- Solid brass construction
- 20mm / 40mm throw
- Adustable offset block 16.5 30mm
- Rod kit included up to 1.5m

## Ordering

- 1 Select length/width and throw e.g 2031 3
- 2 Specify top profile shape on order form P1 P3
- 3 Specify Y product position on order form  $e.g\ 300mm$