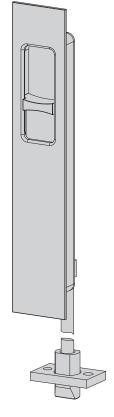

## Flush Bolt - Round Bolt

This product has been designed to provide contemporary flush locking systems for conventional, bifold and sliding doors.

- Solid brass construction
- 20mm / 40mm throw
- Adustable offset block 16.5 30mm
- Rod kit included up to 1.5m