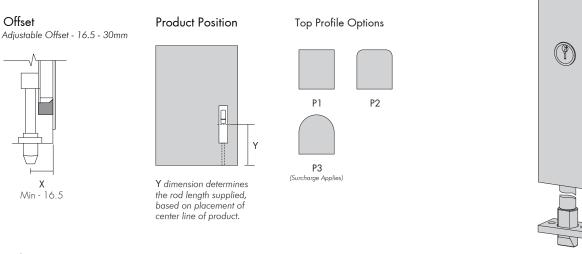

## Flush Bolt - Key - Round Bolt

This product has been designed to provide contemporary flush locking systems for conventional, bifold and sliding doors.

- 5 Pin C4 profile cylinder
- 20mm throw
- Adustable offset block 16.5 30mm
- Rod kit included up to 1.5m

33

Body

Projection

- 1 Select length/width and throw e.g 3121 3
- 2 Specify top profile shape on order form P1 P3. Code becomes 3131 3 (P1)
- 3 Specify Y product position on order form e.g 300mm