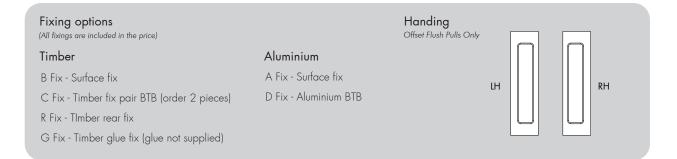

### Ordering

1 Select product e.g 1161 - L - 4

2 Specify profile on order form P1 - P3. Code becomes 1161 - L - 4 (P1)

Note: Offset flush pulls are handed, handing information will be required when ordering

| Sem                    | i Deep                  | Semi Deej              | o Offset                |
|------------------------|-------------------------|------------------------|-------------------------|
| 'L'<br>Long<br>Opening | 'S'<br>Short<br>Opening | 'L'<br>Long<br>Opening | 'S'<br>Short<br>Opening |