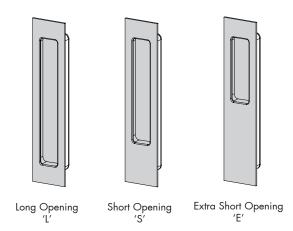

# Long Opening

|        |     | Width | 38           | 44           |
|--------|-----|-------|--------------|--------------|
|        | 200 |       | 1061 - L - 3 | 1061 - L - 4 |
| Length | 250 |       | 1071-L-3     | 1071 - L - 4 |
| Lei    | 300 |       | 1081 - L - 3 | 1081 - L - 4 |

### Short Opening

|        |     | Width | 38           | 44           |
|--------|-----|-------|--------------|--------------|
|        | 200 |       | 1061 - S - 3 | 1061 - S - 4 |
| Length | 250 |       | 1071 - S - 3 | 1071 - S - 4 |
| Le     | 300 |       | 1081 - S - 3 | 1081 - S - 4 |

#### Extra Short Opening

|                            | Width | 38           | 44           |
|----------------------------|-------|--------------|--------------|
| 41<br>10<br>10<br>10<br>10 |       | 1071-E-3     | 1071 - E - 4 |
| 19 300                     |       | 1081 - E - 3 | 1081 - E - 4 |