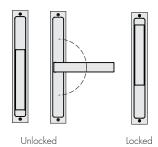

## Lift & Slide - Flush

The Chant flush lift & slide sliding door set is designed to be paired with sliding doors fitted with most lift and slide door systems on the market. Being flush, allows for a contemporary aesthetic and practical solution for doors which slide into a cavity or where a flush aesthetic is desired.

- Solid brass construction with SS yoke
- 400kg door weight rating
- Available in a range of finishes
- 80mm mounting centers for lock mechanism

## 3 H 360 342 \* Fixing (Mounting through lock) 15.5 20.5

## Function



## **Pairing Options**

| Inside             |                                      | Outside                                   |
|--------------------|--------------------------------------|-------------------------------------------|
| Handle<br>50 x 360 | <b>Handle &amp; Euro</b><br>50 x 360 | Flush Pull<br>50 x 360                    |
| 5910               | 5912                                 | 5921<br>Suitable for door thickness 70mm+ |
|                    |                                      | M6 tie screw fixed 80mm centers           |