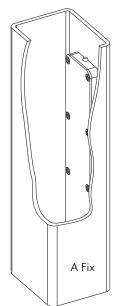

## A Fix - Surface Fixed

Surface fix, single side. The flush pull hooks into the aluminium at the bottom and is fastened by a socket set screw at the top of the pocket which binds against the aluminium wall.