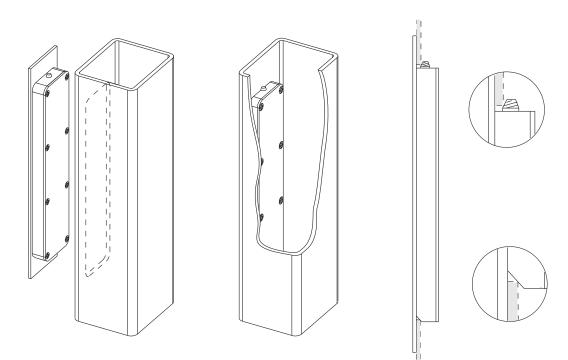

## A Fix - Surface Fixed

Surface fix, single side. The flush pull hooks into the aluminium at the bottom and is fastened by a socket set screw at the top of the pocket which binds against the aluminium wall.

## D Fix - Back to Back Fixed

Back to back fixed. Essential where fixing security of the outside fush pull is required. The outside pull is fixed from the inside of the stile with screws and a clamp block . The inside flush pull is then fastened as per the 'A' fixing method'. All locking flush pull systems utilise this configuration as standard.