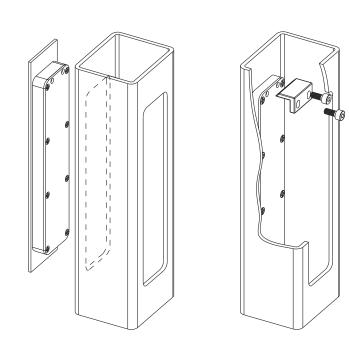

## A Fix - Surface Fixed

Surface fix, single side. The flush pull hooks into the aluminium at the bottom and is fastened by a socket set screw at the top of the pocket which binds against the aluminium wall.

## D Fix - Back to Back Fixed

Back to back fixed. Essential where fixing security of the outside fush pull is required. The outside pull is fixed from the inside of the stile with screws and a clamp block . The inside flush pull is then fastened as per the 'A' fixing method'. All locking flush pull systems utilise this configuration as standard.