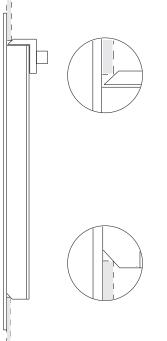

## A Fix - Surface Fixed

Surface fix, single side. The flush pull hooks into the aluminium at the bottom and is fastened by a socket set screw at the top of the pocket which binds against the aluminium wall.

## D Fix - Back to Back Fixed

Back to back fixed. Essential where fixing security of the outside fush pull is required. The outside pull is fixed from the inside of the stile with screws and a clamp block . The inside flush pull is then fastened as per the 'A' fixing method'. All locking flush pull systems utilise this configuration as standard.