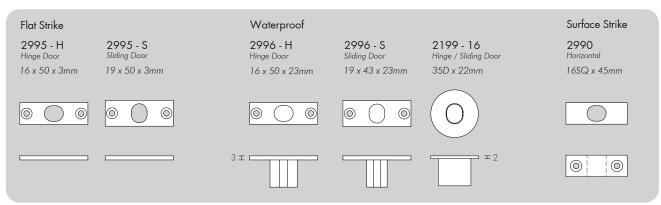

ge are available in a range of lengths to best suit different door heights ensuring an easy reach.

Products can be surface mounted or rebated flush to the surface or where thicker doors allow into the end of the stile.

|        | Socket Bolt Size | 16mm      |
|--------|------------------|-----------|
| Length | 20 Throw         |           |
|        | 150              | 2910      |
|        | 200              | 2911      |
|        | 300              | 2912      |
|        | 450              | 2913      |
|        | 600              | 2914      |
|        | 40 Throw         |           |
|        | 200              | 2911 - 40 |
|        | 300              | 2912 - 40 |
|        | 450              | 2913 - 40 |
|        | 600              | 2914 - 40 |



Socket Bolt - 16mm - Strikes



## Socket Bolt - Packer

For use where the bolt needs to be spaced over the door seals.

|        | Socket Bolt Size                |  | 16mm                                 |
|--------|---------------------------------|--|--------------------------------------|
| Length | 150<br>200<br>300<br>450<br>600 |  | 2900<br>2901<br>2902<br>2903<br>2904 |