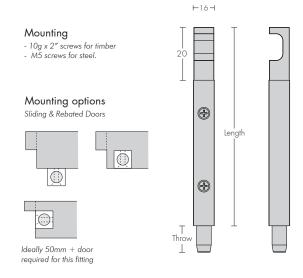

## Square Bolts - Socket Bolts

The socket bolt range are available in a range of lengths to best suit different door heights ensuring an easy reach.

Products can be surface mounted or rebated flush to the surface or where thicker doors allow into the end of the stile.

|        | Socket Bolt Size | 16mm      |
|--------|------------------|-----------|
| Length | 20 Throw         |           |
|        | 150              | 2910      |
|        | 200              | 2911      |
|        | 300              | 2912      |
|        | 450              | 2913      |
|        | 600              | 2914      |
|        | 40 Throw         |           |
|        | 200              | 2911 - 40 |
|        | 300              | 2912 - 40 |
|        | 450              | 2913 - 40 |
|        | 600              | 2914 - 40 |