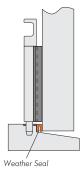

## Socket Bolt - Packer

For use where the bolt needs to be spaced over the door seals.

|        | Socket Bolt Size                |  | 16mm                                 |
|--------|---------------------------------|--|--------------------------------------|
| Length | 150<br>200<br>300<br>450<br>600 |  | 2900<br>2901<br>2902<br>2903<br>2904 |