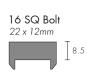

|        | Socket Bolt Size | 16mm      |
|--------|------------------|-----------|
| Length | 20 Throw         |           |
|        | 150              | 2910      |
|        | 200              | 2911      |
|        | 300              | 2912      |
|        | 450              | 2913      |
|        | 600              | 2914      |
|        | 40 Throw         |           |
|        | 200              | 2911 - 40 |
|        | 300              | 2912 - 40 |
|        | 450              | 2913 - 40 |
|        | 600              | 2914 - 40 |