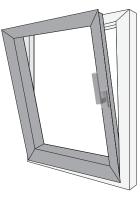

## Function

Handle is Down Window is Closed

Handle is Upward Window is Tilted

Handle is Horizontal Window is Open