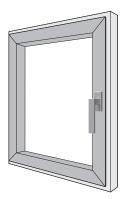

## Function

Handle is Down Window is Closed

Handle is Upward Window is Tilted

Handle is Horizontal Window is Open