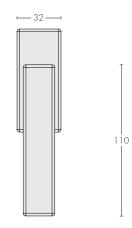

## Tilt & Turn - Handle

The tilt & turn window handles are designed to fit tilt & turn window mechanisms and complement our matching door furniture on a project.

The handles have detents at 90 degree positions.

Plates are 32 x 75mm with 43mm fixing centres, semi concealed fixing to suit standard tilt & turn mechanisms.

- Solid brass construction
- Custom options available
- Available in a range of finishes

 \* Same as the standard door lever, only the length is shortened.