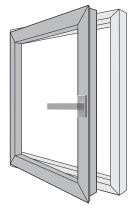

## Function

Handle is Down Window is Closed

Handle is Upward Window is Tilted

Handle is Horizontal Window is Open