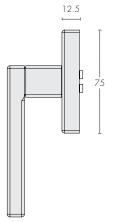

Plates are 32 x 75mm with 43mm fixing centres, semi concealed fixing to suit standard tilt & turn mechanisms.

- Solid brass construction
- Custom options available
- Available in a range of finishes

 \* Same as the standard door lever, only the length is shortened.