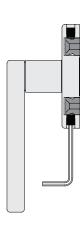

## Function

Handle is Down Window is Closed

Handle is Upward Window is Tilted

Handle is Horizontal Window is Open