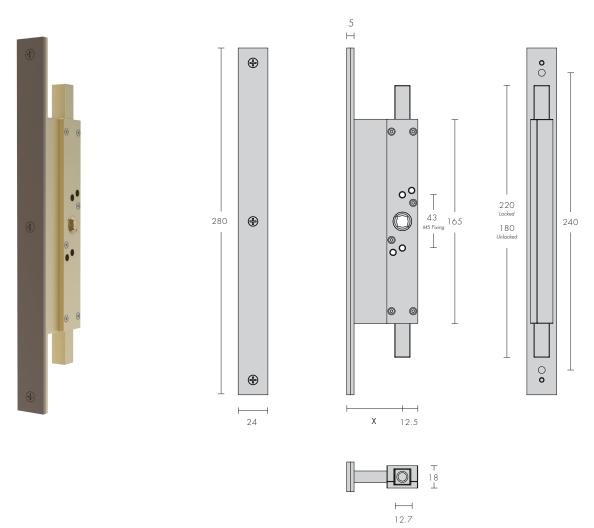

## Twin Bolt - Lock

## Timber Joinery

Twin bolt locks can be used on bi-folding doors where the handle is required to drive locking rods into the top and bottom stiles of the door frame or swinging doors as required.

| Backset Options | Χ  |
|-----------------|----|
| 4332 - 45       | 45 |
| 4332 - 65       | 60 |

- 20mm Rod Throw
- Available with bolts top and bottom, or top or bottom only
- Solid brass construction and stainless steel componentry
- Minimal actuator handle rotation of 65° to retract the rods
- Non Handed
- Suit M8 threaded rods
- 8mm square spindle