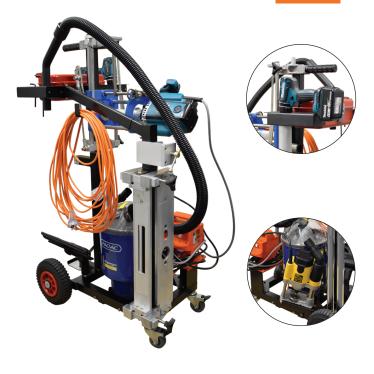

# DME Trolley - 6000

The Chant Door Machining Equipment Trolley complete with jigs and accessories is a fully integrated door machining system. Designed for the professional installation of mortise locks, tubular latches, privacy bolts, slide bolts, flush pulls, and a variety of other door hardware, either on site or in the shop.

#### Convenient

The trolley is designed for the easy and convenient storage of everything needed to properly machine doors, and for the efficient transport to, and around the job site.

While at the job site, or in the shop, all equipment is at your fingertips, making for a tidy work station.

## Professional

The on-board vacuum, provides for the high recovery of sawdust with the ability to clean out the lock recess and the immediate work area on completion.

Chant 3 Sided Routing Jigs have proved highly valuable to the installers of chant and other proprietary hardware products, providing a professional finish to the installation.

### Features

- Powdercoated steel tube frame
- Pneumatic tyres on the rear and front casters for easy site mobility
- Easy and convenient storage of everything required for machining doors
- Compact design 500 x 690 x 1200mm
- Designed and manufactured in New Zealand by door hardware experts
- Toolbox for storing tools and accessories