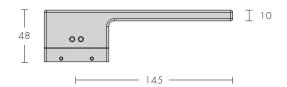

ting
- Sprung roses



## 5012

### Mounting Information

- 38mm fixing centres are standard.
- 41 mm rose fixing centres are available for Lockwood locks.
- Handles are available in pairs, back to back, surface or back fixed singles and fixed/dummy lever options specify (F)

See the 'Rose Mounting Options' in 'Technical Documentation'

#### **Finishes**

Available in an extensive range of finishes, visit the **Finishes** section for more information.

Chant products are hand finished so minor size and finish variations can occur.



# 5013

Aluminum Base Metal - Powder coat finishes only

# Handing Information



- Handing as viewed from the external or perceived external.

For more detailed information visit the **Technical Documentation** section on the lever page.

# **Dimensions**