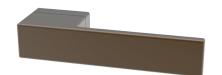

# Line 2 - Lever Handle

- Full hardware suite available
- Concealed mounting
- Sprung roses

## 5012