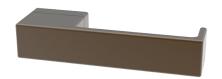

# Line 2 - Lever Handle

- Full hardware suite available
- Concealed mounting
- Sprung roses



## 5012

### Mounting Information

- 38mm fixing centres are standard.
- 41 mm rose fixing centres are available for Lockwood locks.
- Handles are available in pairs, back to back, surface or back fixed singles and fixed/dummy lever options specify (F)

See the 'Rose Mounting Options' in 'Technical Documentation'

#### **Finishes**

Available in an extensive range of finishes, visit the **Finishes** section for more information.

Chant products are hand finished so minor size and finish variations can occur.



# 5013

Aluminum Base Metal - Powder coat finishes only

# Handing Information



- Handing as viewed from the external or perceived external.

For more detailed information visit the **Technical Documentation** section on the lever page.

# **Dimensions**