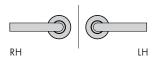

# Handing Information

- Handing as viewed from the external or perceived external.

For more detailed information visit the **Technical Documentation** section on the lever page.