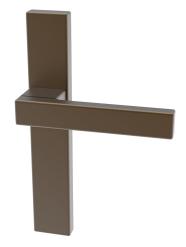

# Line 4 - Lever Handle 5011

- Full hardware suite available
- Solid brass construction
- Concealed mounting
- Sprung plates