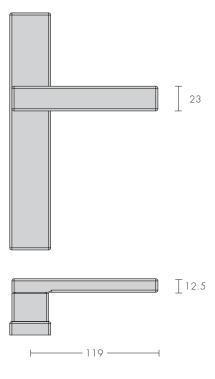

# Line 4 - Lever Handle 5011

- Full hardware suite available
- Solid brass construction
- Concealed mounting
- Sprung plates



## Plate Styles & Options

Recommended plate style - P1-B (38 x 220) - 38 wide minimum

Available on a range of plate styles & configurations, visit the Rose & Plate Technical section on the lever page for more information.

#### Mounting Information

- Handles are available in pairs back to back, surface or back fixed singles.
- Internal and surface fixed handles are semi-concealed fixed with socket set screws onto the mounting collars and a small cover plug at the top.

See the 'Plate Mounting Options' in 'Technical Documentation'

## **Dimensions**



### Handing Information



- Handing as viewed from the external or perceived external.

For more detailed information visit the **Technical Documentation** section on the lever page.

#### Finishes

Available in an extensive range of finishes, visit the **Finishes** section for more information.

Chant products are hand finished so minor size and finish variations can occur.