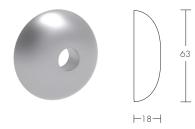

## Rose Information:

- A Rose 50.8mm fixings at 45 degrees - Legge 990 & Lockwood 3500 series
- B Rose 39.5mm horizontal fixings - Euro locks
- C Rose 39.5mm vertical fixings - Euro locks
- D, E, F, G Miscellaneous see technical page