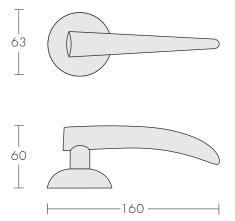

## Nile Levers on Rose



PM24



## Technical

## Handing Information

- Levers on rose are reversible.
- For pairs of handles specify handling as viewed from the external (or perceived external) or outside of the door, ie. Handles on the left edge of the door are LH, handles on the right edge are RH.
- Singles should be handed as viewed.

Products are available in an extensive range of finishes, see the finishes section for details.

## Rose Information:



- A Rose 50.8mm fixings at 45 degrees - Legge 990 & Lockwood 3500 series
- B Rose 39.5mm horizontal fixings - Euro locks
- C Rose 39.5mm vertical fixings - Euro locks
- D, E, F, G Miscellaneous see technical page