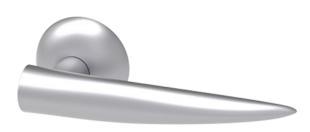

## Nile Levers on Rose



PM24



## Technical

## Handing Information

- Levers on rose are reversible.
- For pairs of handles specify handling as viewed from the external (or perceived external) or outside of the door, ie. Handles on the left edge of the door are LH, handles on the right edge are RH.
- Singles should be handed as viewed.

Products are available in an extensive range of finishes, see the finishes section for details.

## Rose Information:



- A Rose 50.8mm fixings at 45 degrees - Legge 990 & Lockwood 3500 series
- B Rose 39.5mm horizontal fixings - Euro locks
- C Rose 39.5mm vertical fixings - Euro locks
- D, E, F, G Miscellaneous see technical page