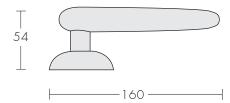

### River Lever on Rose



\*Shown in SCPV

# PM54





### **Technical**

#### Handing Information

- Levers on rose are reversible.
- For pairs of handles specify handing as viewed from the external (or perceived external) or outside of the door, ie. Handles on the left edge of the door are LH, handles on the right edge are RH.
- Singles should be handed as viewed.

Products are available in an extensive range of finishes, see the finishes section for details.

## Rose options:





**⊢**18**⊣** 

A Rose - 50.8mm fixings at 45 degrees - Legge 990 & Lockwood 3500 series

B Rose - 39.5mm horizontal fixings - Euro locks

C Rose - 39.5mm vertical fixings

- Euro locks

D, E, F, G - Miscellaneous see technical page