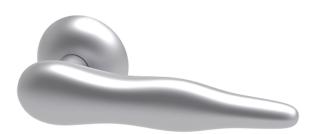

### River Lever on Rose



\*Shown in SCPV

# PM54





### **Technical**

#### Handing Information

- Levers on rose are reversible.
- For pairs of handles specify handing as viewed from the external (or perceived external) or outside of the door, ie. Handles on the left edge of the door are LH, handles on the right edge are RH.
- Singles should be handed as viewed.

Products are available in an extensive range of finishes, see the finishes section for details.

## Rose options:





**⊢**18**⊣** 

A Rose - 50.8mm fixings at 45 degrees - Legge 990 & Lockwood 3500 series

B Rose - 39.5mm horizontal fixings - Euro locks

C Rose - 39.5mm vertical fixings

- Euro locks

D, E, F, G - Miscellaneous see technical page