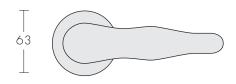

### River Lever on Rose



\*Shown in SCPV

# PM54





### **Technical**

#### Handing Information

- Levers on rose are reversible.
- For pairs of handles specify handing as viewed from the external (or perceived external) or outside of the door, ie. Handles on the left edge of the door are LH, handles on the right edge are RH.
- Singles should be handed as viewed.

Products are available in an extensive range of finishes, see the finishes section for details.

## Rose options:





**⊢**18**⊣** 

A Rose - 50.8mm fixings at 45 degrees - Legge 990 & Lockwood 3500 series

B Rose - 39.5mm horizontal fixings - Euro locks

C Rose - 39.5mm vertical fixings

- Euro locks

D, E, F, G - Miscellaneous see technical page