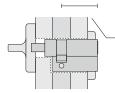

#### Cylinder Options

Refer to following diagram to calculate overall length required, based on thickness of door added to thickness of back plate(s) and/or escutcheon(s).

Ensure the cylinder is the correct length when considering use with escutcheons and lever plate furniture.