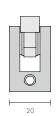

## Cam Adaptors

Designed to fit into Chant and other Profile Cylinder Locks, to suit various thumb turn spindle bars rotating 360 degrees.

Spindle Size 1254 - 20 8mm Square