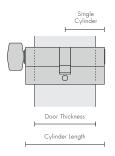

#### Cylinder Options

Refer to following diagram to calculate overall length required, based on thickness of door added to thickness of back plate(s) and/or escutcheon(s).

Ensure the cylinder is the correct length when considering use with escutcheons and lever plate furniture.

Ensure the cylinder is the correct length when considering use with escutcheons and lever plate furniture.