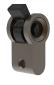

## Turn Adaptors

Turn adaptors are used in conjunction with Chant plates and escutcheons using thumb turn, E turn etc with an 8mm square spindle.

Length

| Standard       |
|----------------|
| C4 Key Profile |