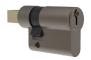

# Cylinders C4 Key Profile

Double Cylinders

| $C_{V}$ | lina  | lore  | and | Turns  |
|---------|-------|-------|-----|--------|
| $C_{y}$ | IIIIC | lei s | ana | 101115 |

| ,     |       |        |       | ,     |        |
|-------|-------|--------|-------|-------|--------|
|       |       | Length |       |       | Length |
| 1201  | 5 Pin | 62mm   | 1211  | 5 Pin | 62mm   |
| 1202  | 6 Pin | 70mm   | 1212  | 6 Pin | 70mm   |
| 1203  | 5 Pin | 76mm   | 1213  | 5 Pin | 76mm   |
| 1203a | 5 Pin | 80mm   | 1213a | 5 Pin | 80mm   |
| 1204  | 5 Pin | 90mm   | 1214  | 5 Pin | 90mm   |

#### Cylinder Options

Refer to following diagram to calculate overall length required, based on thickness of door added to thickness of back plate(s) and/or escutcheon(s).

Ensure the cylinder is the correct length when considering use with escutcheons and lever plate furniture.