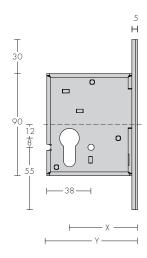

| Backset<br>X | Case Depth<br>Y | Horizontal<br>Fixing Centers |
|--------------|-----------------|------------------------------|
| 35           | 52              | Plate Furniture              |
| 45           | 67              | 38 - 41mm                    |
| 60           | 82              | 38 - 41mm                    |
| 70           | 92              | 38 - 41mm                    |