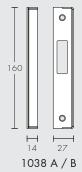

ile cylinder.

| Standard  | Privacy              |
|-----------|----------------------|
| 1030 - 35 | 1030 - 35 - <b>P</b> |
| 1030 - 45 | 1030 - 45 - <b>P</b> |
| 1030 - 60 | 1030 - 60 - <b>P</b> |
| 1030 - 70 | 1030 - 70 - <b>P</b> |
|           |                      |

| Backset<br>X | Case Depth<br>Y | Horizontal<br>Fixing Centers |
|--------------|-----------------|------------------------------|
| 35           | 52              | Plate Furniture              |
| 45           | 67              | 38 - 41mm                    |
| 60           | 82              | 38 - 41mm                    |
| 70           | 92              | 38 - 41mm                    |

# Strikes Options

All strikes include strike dust boxes

#### Standard Strike



### Rebated Strike Kit

Includes Lock Packer