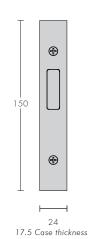

## Mortise Deadbolts

Mortise deadbolt products have been designed for all door types including narrow stile and allow for a consistent back plate length across the various functions of a project.

Designed and manufactured in New Zealand from 316 grade stainless steel and brass for corrosion resistance.

- Single turn, 15mm bolt throw
- 8mm square spindle hub







### Privacy Turn Function (P)

These have an 8mm square hub fitted in place of a profile cylinder.

| Standard  | Privacy              |
|-----------|----------------------|
| 1030 - 35 | 1030 - 35 - <b>P</b> |
| 1030 - 45 | 1030 - 45 - <b>P</b> |
| 1030 - 60 | 1030 - 60 - <b>P</b> |
| 1030 - 70 | 1030 - 70 - <b>P</b> |
|           |                      |

| Backset<br>X | Case Depth<br>Y | Horizontal<br>Fixing Centers |
|--------------|-----------------|------------------------------|
| 35           | 52              | Plate Furniture              |
| 45           | 67              | 38 - 41mm                    |
| 60           | 82              | 38 - 41mm                    |
| 70           | 92              | 38 - 41mm                    |

# Strikes Options

All strikes include st