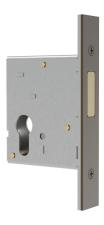

## Mortise Deadbolts

Mortise deadbolt products have been designed for all door types including narrow stile and allow for a consistent back plate length across the various functions of a project.

Designed and manufactured in New Zealand from 316 grade stainless steel and brass for corrosion resistance.

- Single turn, 15mm bolt throw
- 8mm square spindle hub