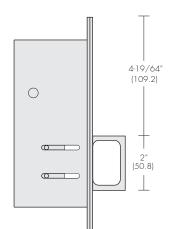

Backseat available is 2-3/4", with a pop-out two finger Edge Pull located below the locking bolt to withdraw the door from a pocket.

The turn hub can be driven by standard proprietary flush pulls with thumb turn.

The case is made of brass, with brass and 316 grade stainless steel components. Internal springs are 304 grade stainless steel for the best service life.

Dimensions Model: 6552

Case depth: Y 3-1/2"(88.9)