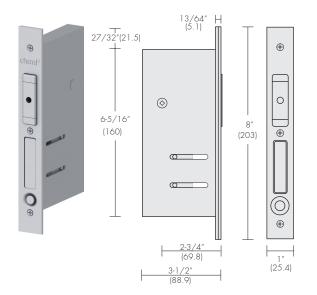

## Sliding Door Edge Pull

Sliding Door Adjustable Compression Strike with Edge Pull

The adjustable and compression features of this strike, allow it to be used with an existing, complementary, standard sliding door lock with key entry.

Backseat available is 2-3/4", with a pop-out two finger Edge Pull located below the locking bolt to withdraw the door from a pocket.

The turn hub can be driven by standard proprietary flush pulls with thumb turn.

The case is made of brass, with brass and 316 grade stainless steel components. Internal springs are 304 grade stainless steel for the best service life.

Dimensions Model: 6552

Case depth: Y 3-1/2"(88.9)