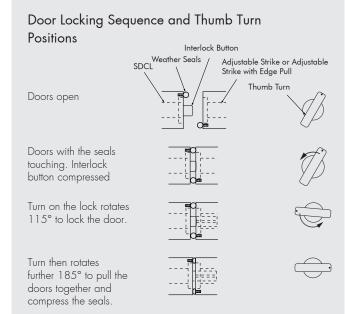

Backseat available is 2-3/4", with a pop-out two finger Edge Pull located below the locking bolt to withdraw the door from a pocket.

The turn hub can be driven by standard proprietary flush pulls with thumb turn.