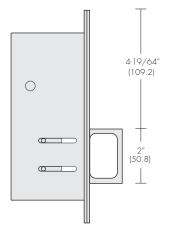

## SDC Strike

## Sliding Door Adjustable Strike with Edge Pull

Used in conjunction with the Sliding Door Compression Locks on double doors.

The Adjustable Strike projection allows it to be positioned so that the bolt claws of the compression lock engage freely into the strike, with minimal clearance. This allows the bolt in the compression lock to retract to compress the weather seals.

The Edge Pull is released by a push of the button below it.

The strike is adjusted by a 3/16'' hex allen key inserted through the hole in the dust plate in the middle of the strike.

The case is made of brass, with brass and 316 grade stainless steel components. Internal springs are 304 grade stainless steel for the best service life.