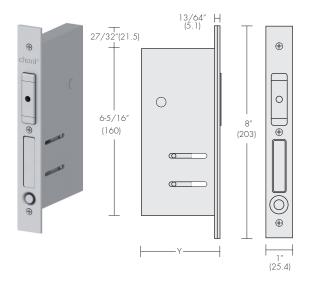

## SDC Strike

## Sliding Door Adjustable Strike with Edge Pull

Used in conjunction with the Sliding Door Compression Locks on double doors.

The Adjustable Strike projection allows it to be positioned so that the bolt claws of the compression lock engage freely into the strike, with minimal clearance. This allows the bolt in the compression lock to retract to compress the weather seals.

The Edge Pull is released by a push of the button below it.

The strike is adjusted by a 3/16'' hex allen key inserted through the hole in the dust plate in the middle of the strike.

The case is made of brass, with brass and 316 grade stainless steel components. Internal springs are 304 grade stainless steel for the best service life.

Dimensions Model:

6530

Case depth: Y 3"(76.2)