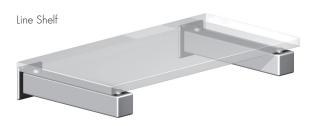

## Line and Curve Shelf Brackets

Designed to complement the Line and Curve ranges of door handles.

The mounting brackets are 25mm (1") square and fix to the wall onto mounting collars. The square backplates are essential to prevent crushing of the wall surface and add support to the bracket.

The brackets are fastened to the mounting collars with socket set screws from the underside. These are no longer supplied with the glass.