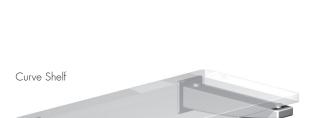

## Line and Curve Shelf Brackets

Designed to complement the Line and Curve ranges of door handles.

The mounting brackets are 25mm (1") square and fix to the wall onto mounting collars. The square backplates are essential to prevent crushing of the wall surface and add support to the bracket.

The brackets are fastened to the mounting collars with socket set screws from the underside. These are no longer supplied with the glass.