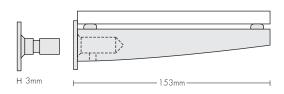

T 25mm

 $\bot$ 

## Shelf Bracket Code Numbers

| 4650 | Line pair of bracket assemblies  |
|------|----------------------------------|
| 4660 | Curve pair of bracket assemblies |

150mm

 $\mathbb{D}$ 

H 3mm

-