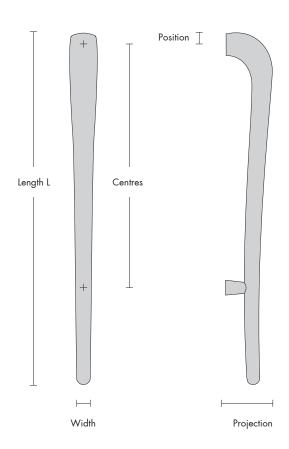

## Cobra - Pull Handle

- Solid brass construction
- Concealed mounting

| Code | Centres    | Width | Position | Projection |
|------|------------|-------|----------|------------|
| 601  | 400 (565L) | 45    | 16       | 75         |