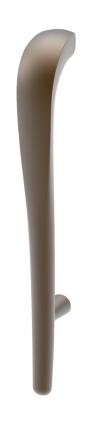

## Cobra - Pull Handle

- Solid brass construction
- Concealed mounting

| Code | Centres    | Width | Position | Projection |
|------|------------|-------|----------|------------|
| 601  | 400 (565L) | 45    | 16       | 75         |