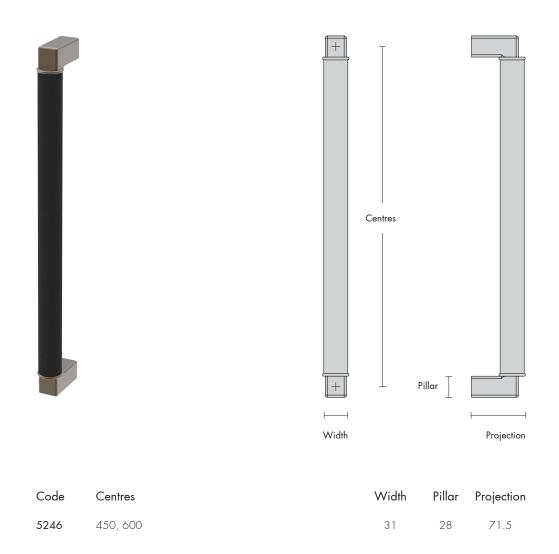

## Ordering

Specify pull handle **Centres** at time of ordering. i.e **5246 - 450** (for 450mm pull handle centres) Please advise thickness of door at time of order