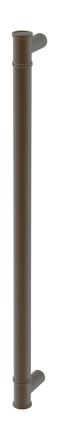

## Saxon - Pull Handles

- Full hardware suite available
- Solid brass construction
- Concealed mounting

| Code | Centres       | Width | Pillar | Position | Projection |
|------|---------------|-------|--------|----------|------------|
| 5842 | 300, 450, 600 | 25    | 19     | 20       | 61         |