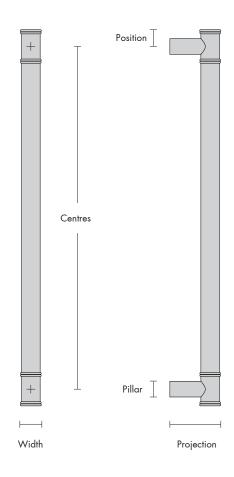

## Saxon - Pull Handles

- Full hardware suite available
- Solid brass construction
- Concealed mounting

| Code | Centres       | Width | Pillar | Position | Projection |
|------|---------------|-------|--------|----------|------------|
| 5842 | 300, 450, 600 | 25    | 19     | 20       | 61         |

## Ordering

Specify pull handle Centres at time of ordering. i.e 5842 - 450 (for 450mm pull handle centres) Please advise thickness of door at time of order