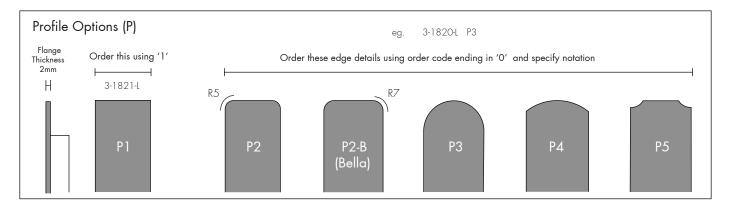

## Standard Flush Pull Profiles - No Edge Detail (P1 - P5, 2mm Flange)

## Standard pricing applied to these edge details

As always Chant flush pulls can be manufactured in a range of edge profiles. Due to the range of options we have simplified the coding structure. All products with square profile ending with '1' represent square edge detail only. To order shaped profiles substitute the '1' code for a '0' and add the edge detail notation. Contact us for the inventory list of square (1) and shaped profile (0) codes for your purchasing order systems. Use the Chant Sliding Door order forms for ordering flush pull products where possible.

- All 'P' profiles are available at standard prices and have 2mm thick flanges unless otherwise required for narrow doors.
- These edge details are available on all flush pull products.