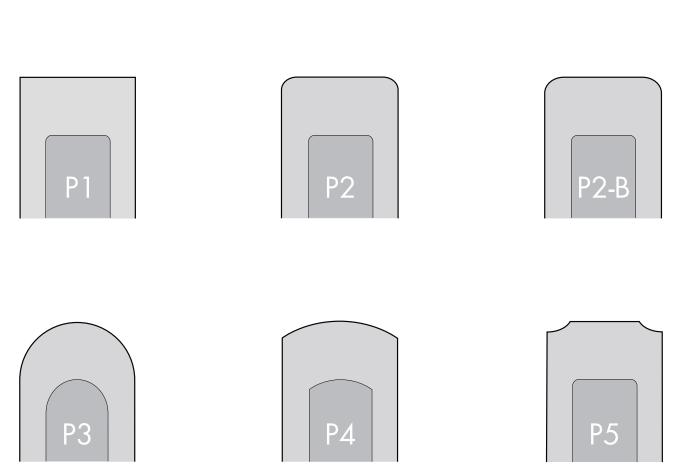

## Standard Flush Pull Profiles - No Edge Detail (P1 - P5, 2mm Flange)

- All 'P' profiles are available at standard prices and have 2mm thick flanges unless otherwise required for narrow doors.
- These edge details are available on all flush pull products.